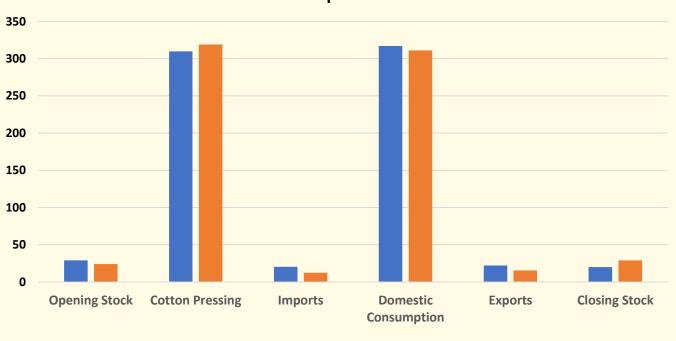

#### INDIAN COTTON BALANCE SHEET FOR THE SEASON 2022-23 AND 2023-24

Estimated as on 29th February 2024

All Figures in Lakh Bales of 170 Kg

| Season                  | 2023-24 |        | 2022-23 | Change  |        |
|-------------------------|---------|--------|---------|---------|--------|
| Details                 | Jan-24  | Feb-24 |         | Monthly | Yearly |
| Supply                  |         |        |         |         |        |
| Opening Stock           | 28.90   | 28.90  | 24.00   |         | 4.90   |
| Cotton Pressing         | 294.10  | 309.70 | 318.90  | 15.60   | -9.20  |
| Imports                 | 22.00   | 20.40  | 12.50   | -1.60   | 7.90   |
| Total Supply            | 345.00  | 359.00 | 355.40  | 14.00   | 3.60   |
| Demand                  |         |        |         |         |        |
| Non-MSME Consumption    | 280.00  | 201.00 | 280.00  | -79.00  | -79.00 |
| MSME Consumption        | 15.00   | 100.00 | 15.00   | 85.00   | 85.00  |
| Non Textile Consumption | 16.00   | 16.00  | 16.00   |         |        |
| Total Domestic Demand   | 311.00  | 317.00 | 311.00  | 6.00    | 6.00   |
| Available Surplus       | 34.00   | 42.00  | 44.40   | 8.00    | -2.40  |
| Exports                 | 14.00   | 22.00  | 15.50   | 8.00    | 6.50   |
| Closing Stock           | 20.00   | 20.00  | 28.90   | 0.00    | -8.90  |