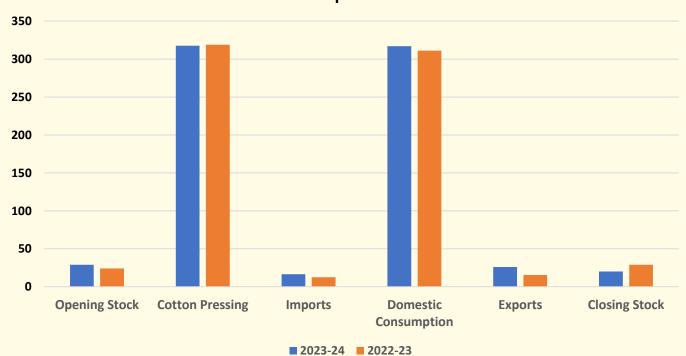

#### INDIAN COTTON BALANCE SHEET FOR THE SEASON 2022-23 AND 2023-24

Estimated as on 30th June 2024

All Figures in Lakh Bales of 170 Kg

| Season                  | 2023-24 |        | 2022-23 | Change  |        |
|-------------------------|---------|--------|---------|---------|--------|
| Details                 | May-24  | Jun-24 |         | Monthly | Yearly |
| Supply                  |         |        |         |         |        |
| Opening Stock           | 28.90   | 28.90  | 24.00   |         | 4.90   |
| Cotton Pressing         | 317.70  | 317.70 | 318.90  |         | -1.20  |
| Imports                 | 16.40   | 16.40  | 12.50   |         | 3.90   |
| Total Supply            | 363.00  | 363.00 | 355.40  |         | 7.60   |
| Demand                  |         |        |         |         |        |
| Non-MSME Consumption    | 201.00  | 201.00 | 280.00  |         | -79.00 |
| MSME Consumption        | 100.00  | 100.00 | 15.00   |         | 85.00  |
| Non Textile Consumption | 16.00   | 16.00  | 16.00   |         |        |
| Total Domestic Demand   | 317.00  | 317.00 | 311.00  |         | 6.00   |
| Available Surplus       | 46.00   | 46.00  | 44.40   |         | 1.60   |
| Exports                 | 26.00   | 26.00  | 15.50   |         | 10.50  |
| Closing Stock           | 20.00   | 20.00  | 28.90   |         | -8.90  |