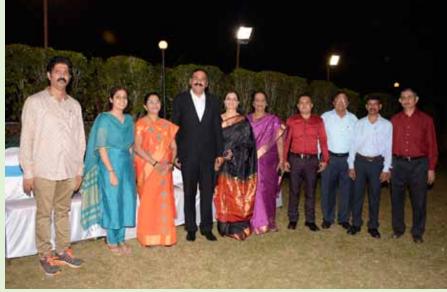

### Glimpses of CAI's Annual Gala Dinner

CAI's Annual Gala Dinner for members was held on December 27, 2017, at the Turf Club, Mumbai. Around 200 members and guests including a large number of mill owners, MNCs, cotton exporters/traders/ginners/brokers attended the dinner.

CAI President, Shri. Atulbhai Ganatra's welcome address was followed by the felicitation of Shri. Sureshbhai Kotak, Ex-President of CAI and the Chief Guest for the evening. Shri. Kotak also addressed the gathering, sharing words of wisdom garnered through so many years in the cotton industry.