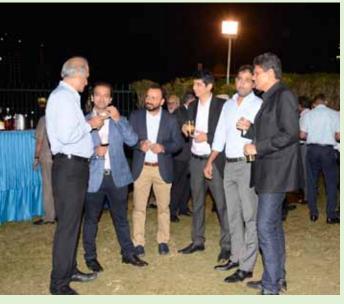

### Glimpses of CAI's Annual Gala Dinner

CAI's Annual Gala Dinner for members was held on December 27, 2017, at the Turf Club, Mumbai. Around 200 members and guests including a large number of mill owners, MNCs, cotton exporters/traders/ginners/brokers attended the dinner.

CAI President, Shri. Atulbhai Ganatra's welcome address was followed by the felicitation of Shri. Sureshbhai Kotak, Ex-President of CAI and the Chief Guest for the evening. Shri. Kotak also addressed the gathering, sharing words of wisdom garnered through so many years in the cotton industry.