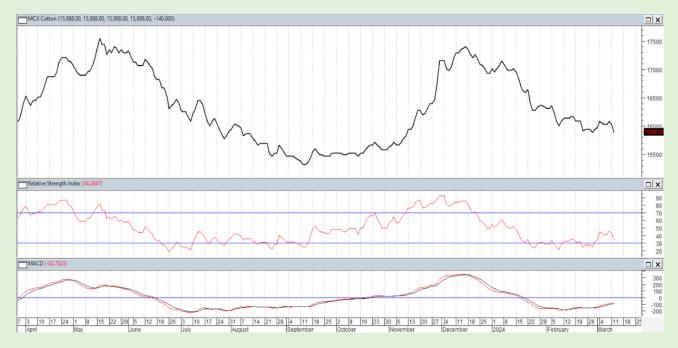

### Shankar 6 Guj ICS Price Trend

As expected, strong resistance was seen around 17,000-17,500 levels now. Indicators are showing extreme oversold conditions warning a possible pullback higher in the coming sessions. However, any upticks could be short-lived and further falls are expected in the coming weeks. Only an unexpected rise above 16,500 levels could cause some doubts on this bearish view.