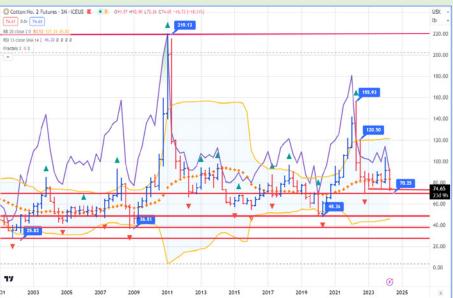

### ICE Jul 24 Cotton Futures

mentioned As the earlier update, most likely prices are going to inch lower to 70c or more precisely towards 65c where strong buying could kick in again. Prices came close to 70c and bounced. Daily chart's structure shows two target levels at (i) 72.85 and (ii) 71.10/70.95. Shorterterm charts suggest that upticks could be capped in the 75.10/76.10 area for a fall towards 69.80/69.30 area. Any unexpected rise above 77c would turn the short-term outlook neutral and an extension to 79-80c is possible before the bigger decline to 65c or lower is seen.

Important support in ICE is at \$70c range followed by \$67c on the downside. Prices could find a lot of buying interest again at the lower end. We expect prices to test 70c with a chance of even extending to 65-67c briefly before rising higher. The international price indicates that a bearish H&S pattern has materialised. Also, the on-call sales in December month continues to fuel expectations of a sharp fall post July that could see mills holding high priced and unhedged inventories.