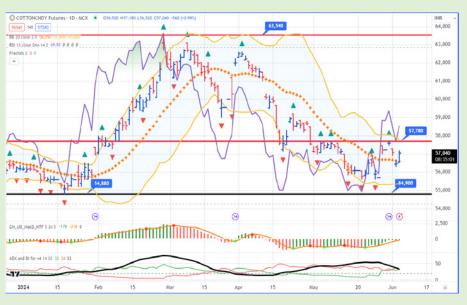

MCX Cotton Candy July: As mentioned in the previous update, price continues to struggle and indicates further weakness ahead at 56,000 levels. Fall below 56,000 will increase the chances for extending the move down to 55,400. This chance for a fall to 55,400 will continue to prevail while staying below

Indian Cotton Statistics

**Publications** 

Represented on various International Cotton Fora i.e. ICAC, ICA, CICCA, IFCP, ITMF and several other International Cotton Associations

COTTON STATISTICS & NEWS

57,000. It needs to rise above 57,350 to cause doubts about this fall. Next resistance will be at 57,700 and 57,950.